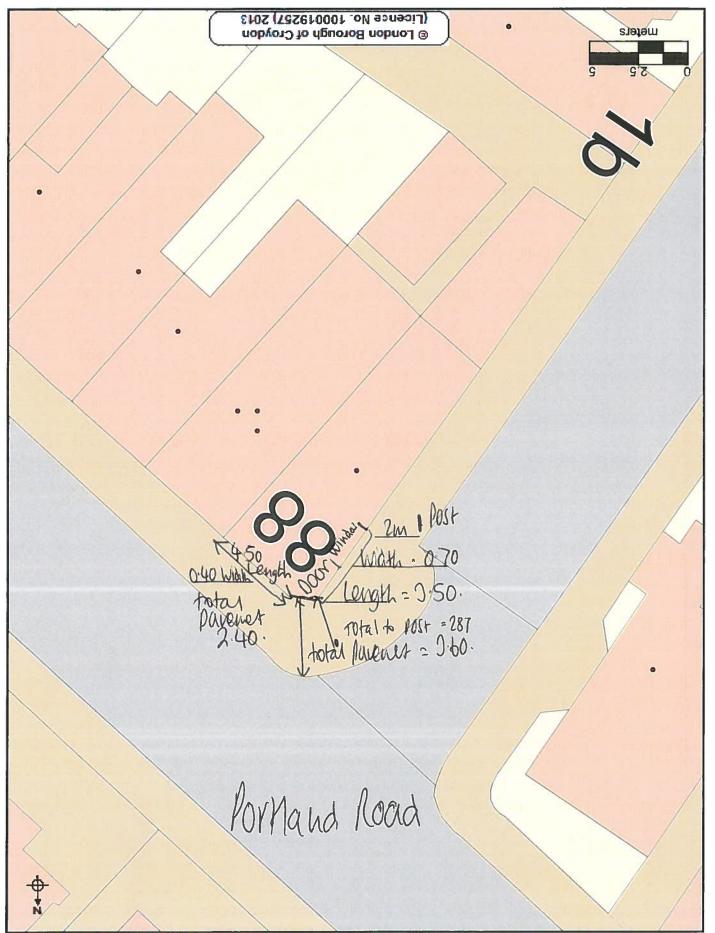

## PLEASE READ THE GUIDANCE NOTES ATTACHED BEFORE COMPLETING THIS FORM

| 1. APPLICANT (see note A)  a) First Name CORDEL  b) Last/Family Name M.A.S.C.O.E.  c) Full Home Address of Applicant CORDEL COR |
|--------------------------------------------------------------------------------------------------------------------------------------------------------------------------------------------------------------------------------------------------------------------------------------------------------------------------------------------------------------------------------------------------------------------------------------------------------------------------------------------------------------------------------------------------------------------------------------------------------------------------------------------------------------------------------------------------------------------------------------------------------------------------------------------------------------------------------------------------------------------------------------------------------------------------------------------------------------------------------------------------------------------------------------------------------------------------------------------------------------------------------------------------------------------------------------------------------------------------------------------------------------------------------------------------------------------------------------------------------------------------------------------|
| d) Home Tel Noe) Mobile No                                                                                                                                                                                                                                                                                                                                                                                                                                                                                                                                                                                                                                                                                                                                                                                                                                                                                                                                                                                                                                                                                                                                                                                                                                                                                                                                                                 |
| g) Date of Birth: BRITISH  i) National Insurance No:j) Nationality: BRITISH                                                                                                                                                                                                                                                                                                                                                                                                                                                                                                                                                                                                                                                                                                                                                                                                                                                                                                                                                                                                                                                                                                                                                                                                                                                                                                                |
| 2. SITE TO BE DESIGNATED (see Note B) For Mobile Vehicles/Trailers go to section 4 a) Trading Name of Premises: C. H. M. WAREHOUSE b) Trading Address: 88 PORTLAND ROAD  SE 25 4PQ c) Business Tel No: 07806717337                                                                                                                                                                                                                                                                                                                                                                                                                                                                                                                                                                                                                                                                                                                                                                                                                                                                                                                                                                                                                                                                                                                                                                         |
| 3. DISPLAY AREA (see note C)  a) Dimensions of display area (state whether measured in feet or metres)  Portland Pd 4.50 Width Portland Pd 4.50 Width  Dalfor Id 350cm Dalbor Rd 70cm Sides  Ballour Rd (ortland Read 10m) If 5 and 1:140                                                                                                                                                                                                                                                                                                                                                                                                                                                                                                                                                                                                                                                                                                                                                                                                                                                                                                                                                                                                                                                                                                                                                  |

TO USE SITE KNOWN AS Shop

> 88 Portland Road South Norwood

London SE25 4PQ

TO DISPLAY Furniture, Cloths and Household Goods

Balfour Road - Portland Road Length 4.50m, SIZE OF DESIGNATED DISPLAY

> Width 0.40cm and Height 2m, Balfour Road -Length 3.50m, Width 70cm and Height 2m.