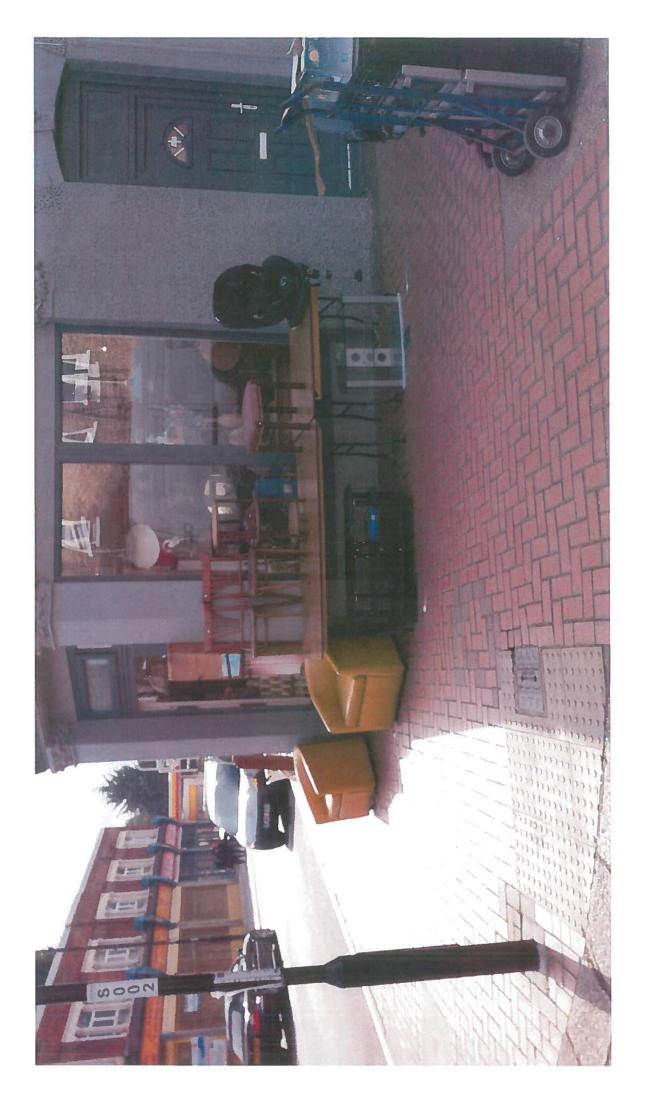

TO USE SITE KNOWN AS Shop

> 88 Portland Road South Norwood

London SE25 4PQ

TO DISPLAY Furniture, Cloths and Household Goods

Balfour Road - Portland Road Length 4.50m, SIZE OF DESIGNATED DISPLAY

> Width 0.40cm and Height 2m, Balfour Road -Length 3.50m, Width 70cm and Height 2m.

Sunday 10am - 4pm, Monday - Saturday 9am -**PERMITTED DAYS & TIMES** 

7pm

This licence is issued subject to compliance with the licence conditions attached

Please note that the person named on the licence and whose photograph appears on the licence is responsible for the premises at all times. This licence may not be transferred to any other person.