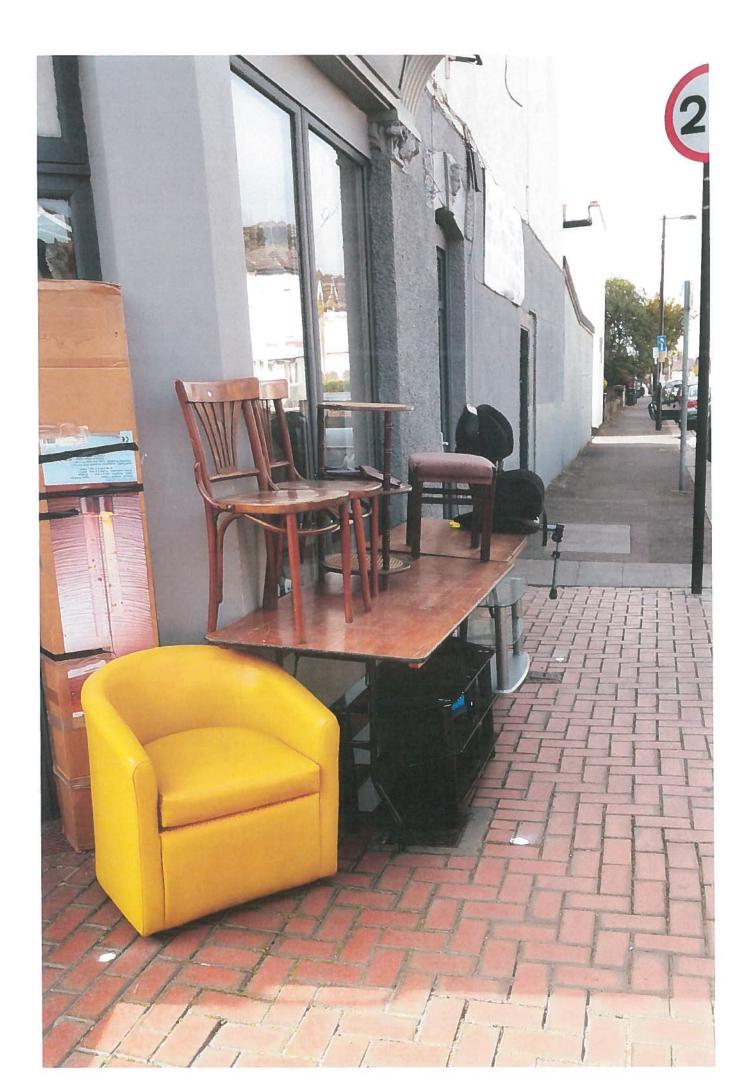

TO USE SITE KNOWN AS Shop

> 88 Portland Road South Norwood

London SE25 4PQ

TO DISPLAY Furniture, Cloths and Household Goods

Balfour Road - Portland Road Length 4.50m, SIZE OF DESIGNATED DISPLAY

> Width 0.40cm and Height 2m, Balfour Road -Length 3.50m, Width 70cm and Height 2m.

Sunday 10am - 4pm, Monday - Saturday 9am -**PERMITTED DAYS & TIMES** 

7pm

This licence is issued subject to compliance with the licence conditions attached

Please note that the person named on the licence and whose photograph appears on the licence is responsible for the premises at all times. This licence may not be transferred to any other person.